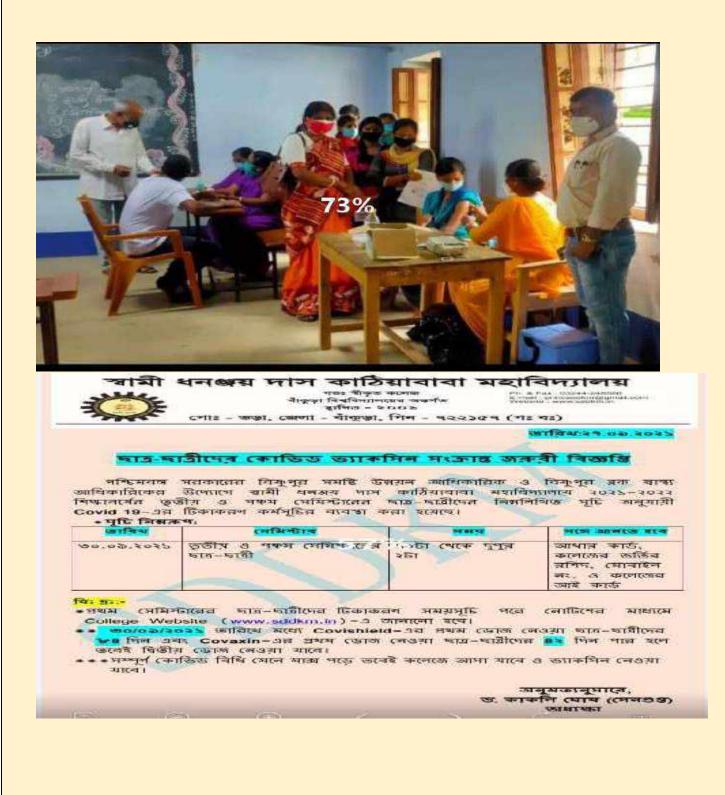

#### COVID VACCINATION CENTER ORGANIZED WITHIN COLLEGE PREMISES ON 30.09.2021

Covid vaccination center Facebook link: https://fb.watch/pvQBSzkOnP/?mibextid=RUbZ1f