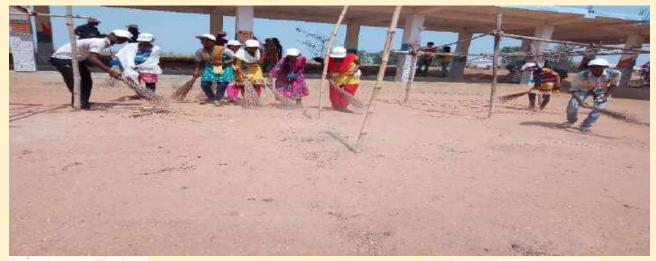

## SPECIAL CAMP PROGRAMME- 9<sup>TH</sup> MARCH TO 15<sup>TH</sup> MARCH 2019

DAY-5; Program Report: আজ 13/03/2019, Special Camp-এর পঞ্চম দিন। সকাল১০.৩০-১১.৩০ পর্যন্ত আজও মেডিটেশন করানো হয়। এরপর ১২.০০- ৩.৩০পর্যন্ত ঘোষপাড়া ও বাগদী পাড়ায় গিয়ে ভলেন্টিয়ার্সরা কীভাবে বাড়ি-ঘর পরিষ্কার করলে সুস্থ থাকা যায়-সেগুলো বাড়িতে বাড়িতে গিয়ে বোঝান এবং গ্রামের পুকুর, রাস্তা-ঘাট, পরিষ্কার করেন। অর্থাৎ আজ পরিষ্কার-পরিচ্ছন্ন সম্পর্কে ঘোষ পাড়া ও বাগদী পাড়ার মানুষদের সচেতন করা করা হয়। বিকেল ৩.৩০ টায় মহাবিদ্যালয়ে এসে ভলেন্টিয়ার্সরা টিফিন গ্রহণ করে।

Begint ch. Martin Programmo omour BODY HUBBONER

Program Officer