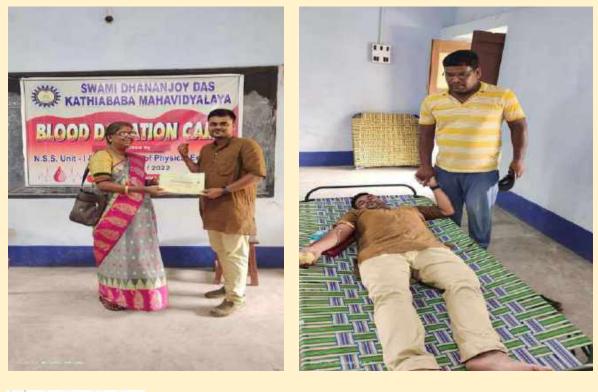

## Blood Donation Camp on 17. 06. 2022

#### Program Report:

A blood donation camp was held today at Swami Dhananjoy Das Kathiababa Mahavidyalaya under the initiative of NSS UNIT-1. A medical team of Bishnupur subdistrict hospital was responsible for this blood donation program. A total of 36 people donated blood in this blood donation camp. Program Officer Bipul Chandra Mandal of NSS Unit-1 along with NSS volunteers and students of Mahavidyalaya were present in the blood donation camp. Mahavidyalaya Principal Madam Dr. Kakali Ghosh Sengupta madam, Physical Education Department teacher Amit Samanta, Saroj Marik, GB Principal Gorapada Dey and GB member Balai Chandra Garai and Office Head Clack Satyajit Roy and Office Staff Shyam Sundar Mandal officiated this event. Monsieur.