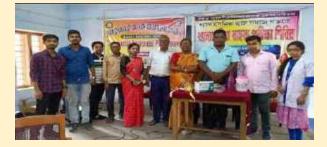

## THALASSEMIA AWARENESS PROGRAMME -18.03.2023

**Program Report**: Today (18.03.2023) Thalassemia Awareness program was held by NSS UNIT-1 of Swami Dhananjoy Das Kathiababa Mahavidyalaya and Bishnupur Thalassemia Garjen society under the joint efforts of Bankura University. In this event Principal Madam Dr. Kakali Ghosh Sengupta madam started the auspicious occasion by lighting the lamp. GB president Gorapada Dey sir, GB member Balai Chandra Garai sir and Nss Advisory Committee member Sahadeb Bagdi sir, and all members of Nss Advisory committee and all teachers, office staff, all students were present in the event. NSS UNIT-1 Program Officer Sact, (Department of Sociology) PALLABI DAS Madam said that a total of 200 students were present in the entire program. Finally the editor of Bishnupur Thalassemia Garjen Society Mr. Prabir Sen concluded the camp by giving awareness message to the students.

### Program Report:

On Monday 15.05.2023 NSS UNIT-1 of Swami Dhananjoy Das Kathiababa Mahavidyalaya under bankura university and Bishnupur Thalassemia Garjen society was organized by Bankura Sammilani Medical College (Thalassemia carrier diagnosis camp). Principal Madam Dr. Kakali Ghosh Sengupta madam specially helped and cooperated in this camp. GB member Balai Chandra Garai Sir, Nss Advisory Committee Member Sahadeb Bagdi sir, and Geography Department HOD Dr. Mahuya Bandhapadhya Madam and all Teachers, Office Staff, Students were present in the camp. NSS UNIT-1 Program Officer Sact (Department of Sociology) PALLABI DAS Madam said that 200 students have been tested for Thalassemia carriers in the entire camp. Finally the editor of Bishnupur Thalassemia Garjen Society Mr. Prabir Sen and the entire team of Bankura Sammilani Medical College concluded the camp by giving awareness message to the students