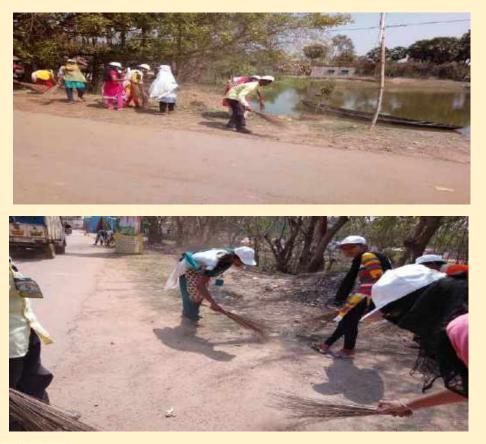

## SPECIAL CAMP PROGRAMME- 9<sup>TH</sup> MARCH TO 15<sup>TH</sup> MARCH 2019

DAY-5; Program Report: আজ 13/03/2019, Special Camp-এর পঞ্চম দিন। সকাল১০.৩০-১১.৩০ পর্যন্ত আজও মেডিটেশন করানো হয়। এরপর ১২.০০- ৩.৩০পর্যন্ত ঘোষপাড়া ও বাগদী পাড়ায় গিয়ে ভলেন্টিয়ার্সরা কীভাবে বাড়ি-ঘর পরিষ্কার করলে সুস্থ থাকা যায়-সেগুলো বাড়িতে বাড়িতে গিয়ে বোঝান এবং গ্রামের পুকুর, রাস্তা-ঘাট, পরিষ্কার করেন। অর্থাৎ আজ পরিষ্কার-পরিচ্ছন্ন সম্পর্কে ঘোষ পাড়া ও বাগদী পাড়ার মানুষদের সচেতন করা করা হয়। বিকেল ৩.৩০ টায় মহাবিদ্যালয়ে এসে ভলেন্টিয়ার্সরা টিফিন গ্রহণ করে।

## SPECIAL CAMP PROGRAMME- 9<sup>TH</sup> MARCH TO 15<sup>TH</sup> MARCH, 2019

DAY-6,Program Report: আজ 14/03/2019, Special camp-এর ষষ্ঠ দিন। এই দিনে সমস্ত ভলেন্টিয়ার্সরা কলেজের প্রাঙ্গণ এবং আশে পাশের জঙ্গল পরিষ্কার করে। এরপর মহাবিদ্যালয়ের নিকটবর্তী ভড়া গ্রামে মহাবিদ্যালয়ের NSS Unit- । এর পক্ষ থেকে যে রক্তদান শিবিরের আয়োজন করা হয়েছে সেখানে যায়। অনেক Volenteers রক্তদান করে। মহাবিদ্যালয়ের আন্যান্য অধ্যাপক-অধ্যাপিকা, ছাত্র-ছাত্রীরাও রক্তদান করে। ৩.১০ পর্যন্ত রক্তদান কর্মসূচী অনুষ্ঠিত হয়। এই অনুষ্ঠানে আরও উপস্থিত ছিলেন মহাবিদ্যালয়ের অধ্যক্ষা ডঃ কাকলি ঘোষ (সেনগুপ্ত) , G.B সভাপতি গোরাপদ দে এবং G.B সদস্য বলাই চন্দ্র গড়াই, সত্যজিৎ রায় ও শ্যাম সুন্দর মন্ডল মহাশয়। Volenteersরা কাঠিয়াবাবা আশ্রমে দুপুরের প্রসাদ (আহার) গ্রহণ করে।