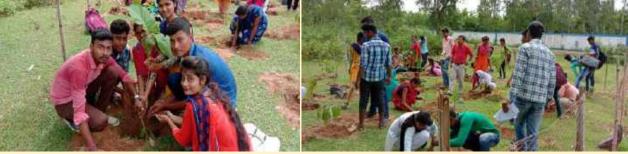

# **TREE PLANTATION PROGRAMME - 25.07.2022**

#### Program Report:

25.07.2022 Today, NSS UNIT-1of Swami Dhananjoy Das Kathiababa Mahavidyalaya organized tree plantation program. College Principal Madam Dr. Wait GHOSH Sengupta madam, all Nss Unit-1 Volunteers and other students were present in this program and all Teacher's and Office staff were present. The program of planting various flower saplings in the college premises was conducted by Nss Unit-1 volunteer on this day. A total of 20 saplings were planted. Due to the successful completion of the program, the Program Officer of Nss Unit-1 Dr. Sohom Pain concluded the program by thanking everyone present.