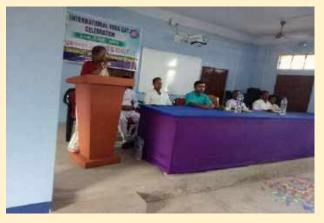

## International Yoga day celebration on 21<sup>st</sup> June,2019

#### **Program Report:**

Today 21st June 2019, International Yoga Day was celebrated at Swami Dhananjoy Das Kathiababa Mahavidyalaya. Today's event was attended by four instructors of Bishnupur's Yoga Center, Principal Madam of Mahavidyalaya, professors and all NSS volunteers and other students. Then in all eight hours students and teachers all practiced Yoga in the grounds of Mahavidyalaya After that discussion meeting was held in seminar hall of Mahavidyalaya. They highlighted the immense importance of yoga in the life of every person through their speech.