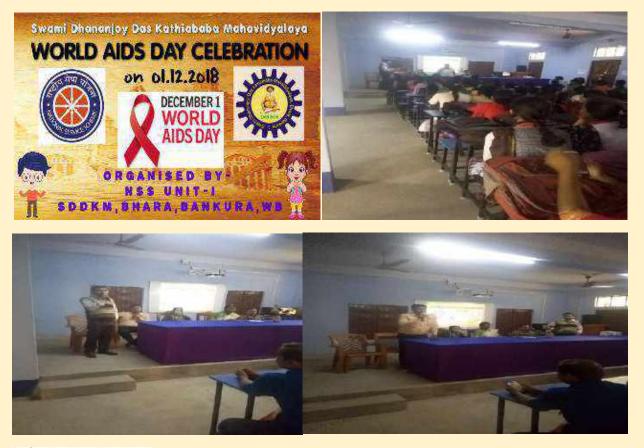

## World Aids Day Celebration on 1<sup>st</sup> Dec.2018

### Program Report:

On the occasion of World Aids Day (1st December, 2018) a meeting was organized at the seminar hall of Swami Dhananjoy Das Kathiababa Mahavidyalaya. Principal Madam Dr. Kakali Ghosh Sengupta madam and other professors, NSS volunteers and students were present. Dr. Kakali Ghosh Sengupta, Dr.Kedarnath Dey and Satyajit Roy gave valuable speech about the significance and awareness of Aids Day. NSS program officer concluded the program by thanking everyone for this program.