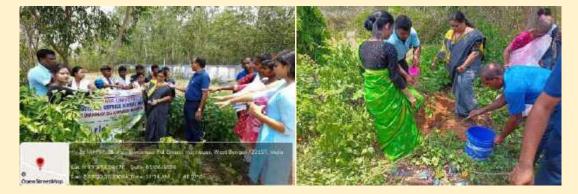

# WORLD ENVIRONMENT DAY - 05.06.2023

### Program Report:

(05.06.2023) Today on behalf of NSS UNIT-1 of Swami Dhananjoy Das Kathiababa Mahavidyalaya under Bankura University (World Environment Day) was observed by the volunteers of NSS Unit-1. Why World Environment Day should be celebrated on this day is highlighted. Environment provides mental and physical well-being and helps to maintain the balance of the earth. The slogan of today's event was various mantras related to Environment. Principal Madam Dr. Kakali Ghosh Sengupta madam, GB President Gorapada Dey sir, GB member Balai Chandra Garai sir and NSS Advisory Committee Member Sahadeb Bagdi sir, and all members of Nss Advisory committee and all teachers and office staff and all students were present in this event.. NSS UNIT-1 Program Officer SACT, (Department of Sociology) PALLABI DAS Madam said that a total of 60 students attended the whole program and rally in college villages with slogans related to World Environment Day with banners. On this day, several tree planting programs were held in the college premises in collaboration with Bhara Forest Office. In this way World Environment Day is fulfilled through various programs.