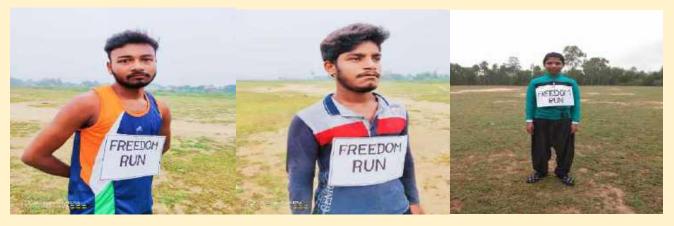

#### Program Report:

(15.08.2020 - 02.10.2020)

In the Online Freedom Run competition, at least one volunteer should regularly run for 7 days and send photo or videography. Volunteers of NSS UNIT-1 of Swami Dhananjoy Das Kathiababa Mahavidyalaya have been participating in this competition for a long time and have been regularly uploading Freedom Run photos at Bankura University