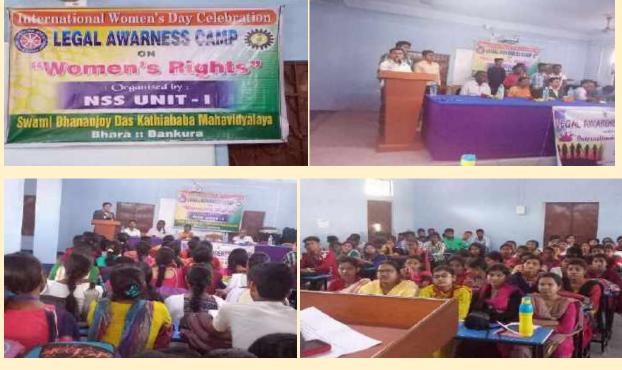

## International Women's Day Celebration on 8<sup>th</sup> March 2019.

#### Program Report:

Today (8.3.2019) International Women's Day was celebrated at Swami Dhananjoy Das Kathiababa Mahavidyalaya. On the occasion of International Women's Day Women's Rights were discussed by Legal Awareness Cell of Bankura district. Mahavidyalaya Principal Madam Dr. Kakali Ghosh Sengupta, GB president Gorapada Dey, GB member Balai Chandra Garai, Mahavidyalaya professors, office staff, NSS volunteers and other students were present in this discussion. Members of Legal Awareness Cell gave keynote speech in this event. They gave valuable speeches about women's protection, women's rights etc. Noticeably, other students of Mahavidyalaya were also present in today's event.