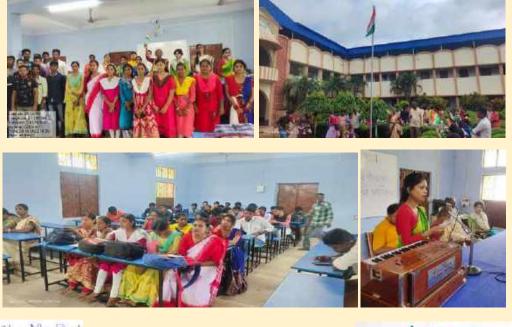

## International Women's Day Celebration on 8<sup>th</sup> March 2019.

#### Program Report:

Today (8.3.2019) International Women's Day was celebrated at Swami Dhananjoy Das Kathiababa Mahavidyalaya. On the occasion of International Women's Day Women's Rights were discussed by Legal Awareness Cell of Bankura district. Mahavidyalaya Principal Madam Dr. Kakali Ghosh Sengupta, GB president Gorapada Dey, GB member Balai Chandra Garai, Mahavidyalaya professors, office staff, NSS volunteers and other students were present in this discussion. Members of Legal Awareness Cell gave keynote speech in this event. They gave valuable speeches about women's protection, women's rights etc. Noticeably, other students of Mahavidyalaya were also present in today's event.