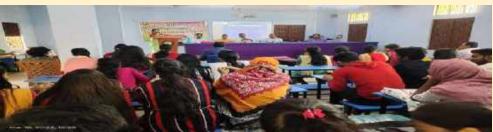

#### Program Report:

Today (24.9.2018) the NSS Program Officer organized a discussion in the seminar hall (room no.25) of Swami Dhananjoy Das Kathiababa Mahavidyalaya on the occasion of NSS day. GB member Balai Chandra Garai, Principal of Mahavidyalaya Dr. Kakali GHOSH Sengupta Madam, Satyajit Roy, Shamsundor Mondol and other teachers, office staff and NSS volunteers were present in this meeting. Principal Madam and program officer Bipul Chandra Mandal sir spoke about the value of community service. After this event, all NSS volunteers, teachers and office staff together went to the old age home of Bhara village and tiffin was handed over to the occupants of the old age home. This is how the day was observed.