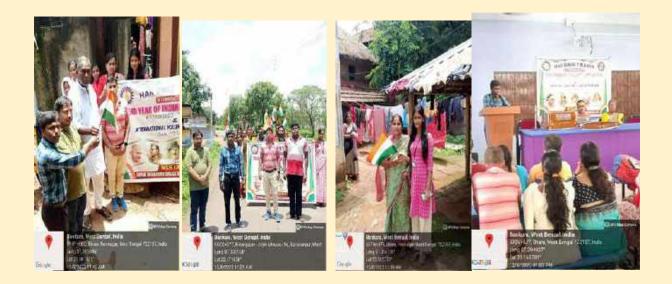

# HAR GHAR TIRANGA - 12.08.2022

#### Program Report:

12.08.2022 Today Swami Dhananjoy Das Kathiababa Mahavidyalaya's NSS UNIT-1 project on the occasion of International Youth Day made the day a success with pad yatra, national flag distribution program and lastly cultural program. The event was attended by Principal Madam, all Teacher's and Office staff and all NSS volunteers. At the end of the program Nss program officer Dr. Sohom Pain gave some valuable speech and announced the end of the program by giving thanks.