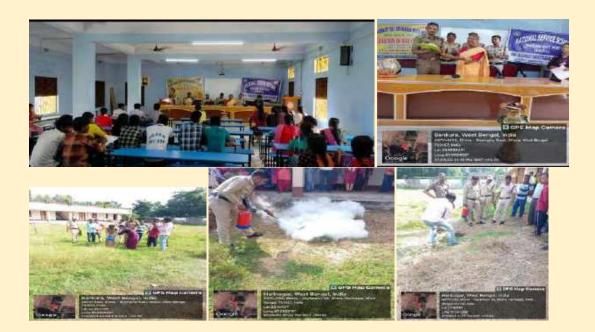

# NSS DAY - 24.09.2022

#### Program Report :

24.09.2022 National Service Scheme Day 2022 was celebrated today at Swami Dhananjoy Das Kathiababa Mahavidyalaya in the joint initiative of National Service Scheme (NSS) and Bishnupur Divisional Police Administration. On this occasion, everyone is made aware of cybercrime. College Principal Madam Dr. Kakali GHOSH Sengupta said that today all students, teachers and office staff have become aware of cyber crime. Bishnupur Divisional Police IC Atanu Santara, eminent educationist Hariprasanna Mishra Sir, Radhangarh Outpost Officer-in-charge Manaranjon Nag and local teacher Sahadeb Bagdi Sir were present on the occasion. About two hundred students participated in the program. Program Officer of NSS Unit-1 Dr. Sohom Pain sir thanked all the participants and announced the end of the program.

### Program Report:

27.09.2023 Today, on the occasion of NSS DAY Celebration of NSS UNIT-1 of Swami Dhananjoy Das Kathiababa Mahavidyalaya, Fire Fighting Awareness Camp was organized at Collaboration of Bishnupur Fire Station. Mahavidyalaya's Honorable Principal Dr. Kakali Ghosh Sengupta madam inaugurated the program by lighting the lamp. GB Pricident Gorapada Dey sir, GB member Balai Chandra Garai sir and all professors and professors and all office staff and volunteers of NSS Unit-1 and other studentswere present in the event. Mr. O.C certified worker of Fire Station informed the students about the fireextinguishing methods and the use of fire extinguishers. NSS UNIT-1 Program Officer SACT PALLABI DAS Madam said that about 50 students were present in today's program and the program was completed in a beautiful and orderly manner.