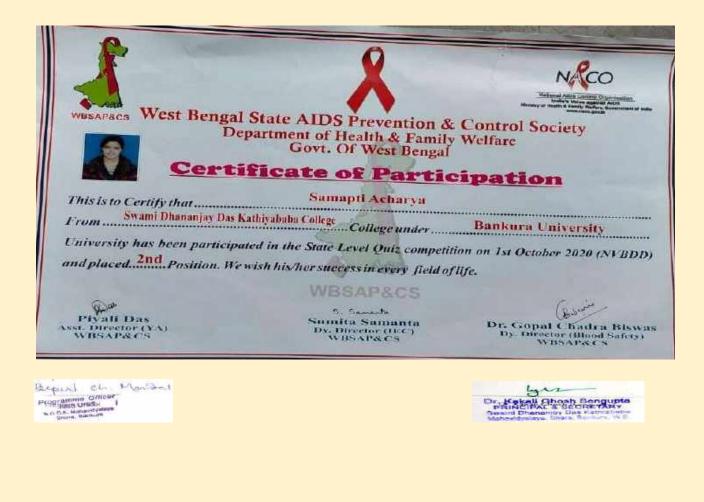

#### Program Report:

Today (01.12.2020) Red Ribbon Quiz Competition (District Level) is held online. Two nss volunteers from five colleges of Bankura University participated in this competition. Samapti Acharya and Rabiul Midiya from Swami Dhananjoy Das Kathiababa Mahavidyalaya participated in this competition. Samapti Acharya occupies the first place in the list of award recipients.

West Bengal State AIDS Prevention & Control Society MCO Department of Health & Family Welfare Government of West Bengal Red Ribbon Quiz Competition at District Level Ist Place Winner:- Swami Dhananjoy das Kathiyababa Mahavidyalaya University Name:- Bankura University District Name:- Bankura Total Cash Prize awarded to Team :- 5,000/- (2,500/- each ) Participants Name:- Samapti Acharyya