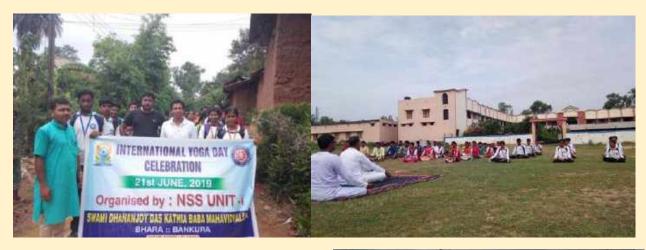

## International Yoga day celebration on 21<sup>st</sup> June,2019

#### **Program Report:**

Today 21st June 2019, International Yoga Day was celebrated at Swami Dhananjoy Das Kathiababa Mahavidyalaya. Today's event was attended by four instructors of Bishnupur's Yoga Center, Principal Madam of Mahavidyalaya, professors and all NSS volunteers and other students. Then in all eight hours students and teachers all practiced Yoga in the grounds of Mahavidyalaya After that discussion meeting was held in seminar hall of Mahavidyalaya. They highlighted the immense importance of yoga in the life of every person through their speech.