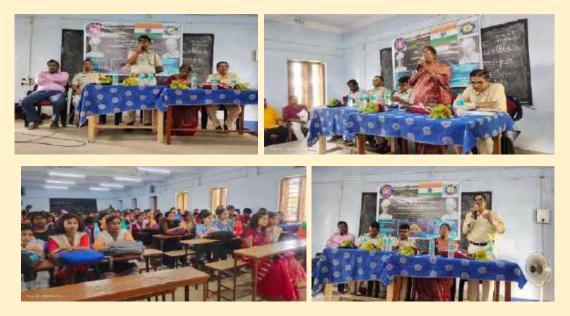

# NSS DAY - 24.09.2022

#### Program Report :

24.09.2022 National Service Scheme Day 2022 was celebrated today at Swami Dhananjoy Das Kathiababa Mahavidyalaya in the joint initiative of National Service Scheme (NSS) and Bishnupur Divisional Police Administration. On this occasion, everyone is made aware of cybercrime. College Principal Madam Dr. Kakali GHOSH Sengupta said that today all students, teachers and office staff have become aware of cyber crime. Bishnupur Divisional Police IC Atanu Santara, eminent educationist Hariprasanna Mishra Sir, Radhangarh Outpost Officer-in-charge Manaranjon Nag and local teacher Sahadeb Bagdi Sir were present on the occasion. About two hundred students participated in the program. Program Officer of NSS Unit-1 Dr. Sohom Pain sir thanked all the participants and announced the end of the program.

Republic Ch. Marine 1 Professional Ch. Marine 1 and D. Marine Marine Dr., Kakali Chosh Sengupta PRINCIPAL'S SECRETARY Description Disk Astronomy

**Program Officer** 

.....