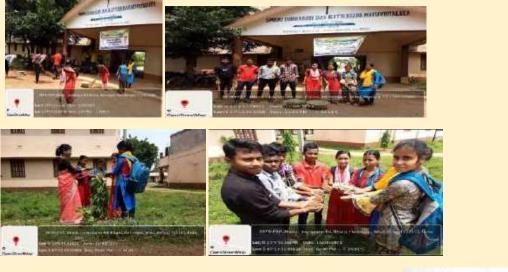

# **TREE PLANTATION PROGRAMME - 25.07.2022**

#### Program Report:

25.07.2022 Today, NSS UNIT-1of Swami Dhananjoy Das Kathiababa Mahavidyalaya organized tree plantation program. College Principal Madam Dr. Wait GHOSH Sengupta madam, all Nss Unit-1 Volunteers and other students were present in this program and all Teacher's and Office staff were present. The program of planting various flower saplings in the college premises was conducted by Nss Unit-1 volunteer on this day. A total of 20 saplings were planted. Due to the successful completion of the program, the Program Officer of Nss Unit-1 Dr. Sohom Pain concluded the program by thanking everyone present.