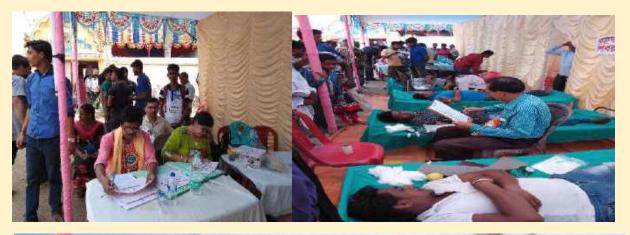

## **Blood Donation Camp**

#### Program Report:

On the 14th of March 2019, NSS Unit-1 organized a blood donation camp at Bhara village near Swami Dhananjoy Das Kathiababa Mahavidyalaya. A medical team of Bishnupur subdistrict hospital was responsible for this blood donation program. A total of 38 people donated blood in this blood donation camp. NSS Unit-1 Program Officer Bipul Chandra Mandal along with NSS volunteers and students of Mahavidyalaya were present in the blood donation camp. Principal of Mahavidyalaya Dr. Kakali Ghosh Sengupta, GB President Gorapada Dey and GB member Balai Chandra Garai, Satyajit Roy and Shyamsunder Mandal were also present.