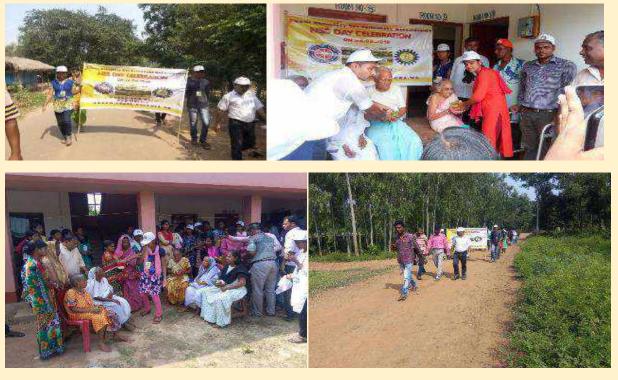

## **'NSS Day' Celebration on 24<sup>th</sup> September** 2018

#### Program Report:

Today (24.9.2018) the NSS Program Officer organized a discussion in the seminar hall (room no.25) of Swami Dhananjoy Das Kathiababa Mahavidyalaya on the occasion of NSS day. GB member Balai Chandra Garai, Principal of Mahavidyalaya Dr. Kakali GHOSH Sengupta Madam, Satyajit Roy, Shamsundor Mondol and other teachers, office staff and NSS volunteers were present in this meeting. Principal Madam and program officer Bipul Chandra Mandal sir spoke about the value of community service. After this event, all NSS volunteers, teachers and office staff together went to the old age home of Bhara village and tiffin was handed over to the occupants of the old age home. This is how the day was observed.

Republich Montant Programme Onlaw Nets Under Disk Material

Dr. Kakali Ghosh (Sengupta)

Program Officer