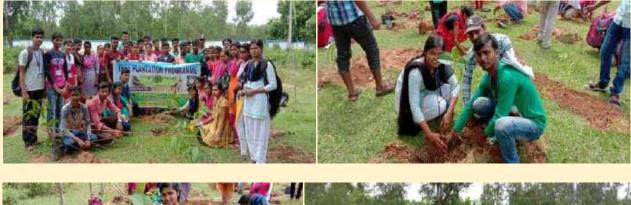

### **TREE PLANTATION PROGRAMME ON 1<sup>ST</sup>TO7<sup>TH</sup>SEPTEMBER, 2019**

#### **Program Report:**

Today (07.09.2019) the week-long tree plantation program undertaken by NSS UNIT-1 of Swami Dhananjoy Das Kathiababa Mahavidyalaya is the last day. A total of 50 trees were planted within the Mahavidyalaya's boundaries. Guava, Amra, Litchi, Akashmani and several other types of trees have been planted. The trees were encircled with nets and wires on all four sides so that no animals destroy them. Students completed the work today with great enthusiasm.