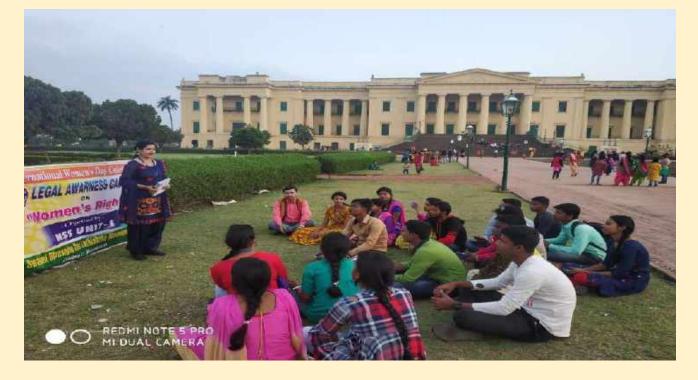

gram report:

On 08.03.2020 History Department of Mahavidyalaya celebrated Women's Day in the front yard of Hazara Duari, Murshidabad. History department teachers and students organized this discussion meeting. History department head and NSS program officer Bipul Chandra Mandal, history department teacher kakali Brahma madam, teacher shibdas Hembram sir and office staff Shyam sundar mondol sir and students of history department were present. The program was inaugurated by nss program officer and head of History Department Bipul Chandra Mandal. Kakali Brahma madam and Samapti Acharya, fourth semester student of history department spoke on this occasion. Both spoke about the rights and duties of women. NSS program officer closed the program by thanking everyone present in today's program.



Begunt ch. Maniant Programme Onicier No D.K. Hausson



Dr. Kakali Ghosh Sengupta

**Program Officer** 

## NSS DAY CELEBRATION. 24.09.2020

#### **Program Report:**

Today 29.09.2020, NSS day was observed online with all the students of NSS unit-1. Due to COVID-19 for a long time, all members were confined to their houses. The discussion conducted over online google meet focused on how can we help our house, neighbours and village people in this pandemic situation and what should be the duties of a NSS volunteer at this time. The event was discussed. In this event everyone was told to wear masks and maintain social distance.

Link. <u>https://meet.google.com/wmx-tgfe-gsp</u> at 2 pm.





**Program Officer** 

### **ONLINE INTERNATIONAL YOUTH DAY QUIZ COMPETITION.**

Organized by

####