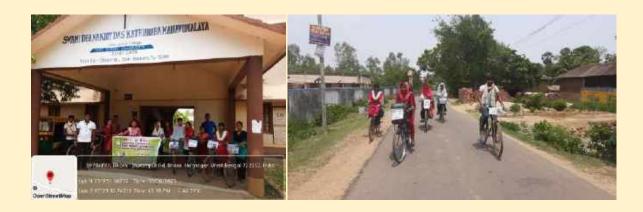

# **WORLD BICYCLE DAY - 03.06.2023**

#### Program Report:

Today (03.06.2023) World Bicycle Day was observed by NSS UNIT-1 volunteers of Swami Dhananjoy Das Kathiababa Mahavidyalaya under Bankura University. On this day, the use of Bicycle provides mental and physical health, and it is highlighted that a pollution free society and world will take shape due to the influence of Bicycle.Principal Madam Dr. Kakali Ghosh Sengupta madam, GB President Gorapada Dey sir, GB member Balai Chandra Garai sir and Nss Advisory Committee Member SahadebBagdi sir, and all members of Nss Advisory committee and all teachers and office staff and all students were present in this event. Ra. NSS UNIT-1 Program Officer SACT, (Department of Sociology) PALLABI DAS Madam said that a total of 50 students attended the whole program and did Bicycle Rally with banners in Bhara village near the college. With this in mind, World Bicycle Day is observed through various programs.