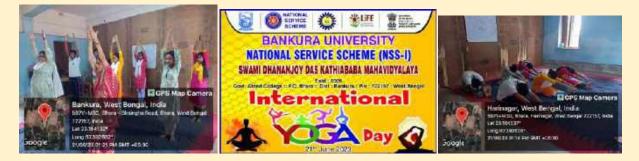

## International Yoga day celebration on 21<sup>st</sup> June,2019

#### **Program Report:**

Today 21st June 2019, International Yoga Day was celebrated at Swami Dhananjoy Das Kathiababa Mahavidyalaya. Today's event was attended by four instructors of Bishnupur's Yoga Center, Principal Madam of Mahavidyalaya, professors and all NSS volunteers and other students. Then in all eight hours students and teachers all practiced Yoga in the grounds of Mahavidyalaya After that discussion meeting was held in seminar hall of Mahavidyalaya. They highlighted the immense importance of yoga in the life of every person through their speech.