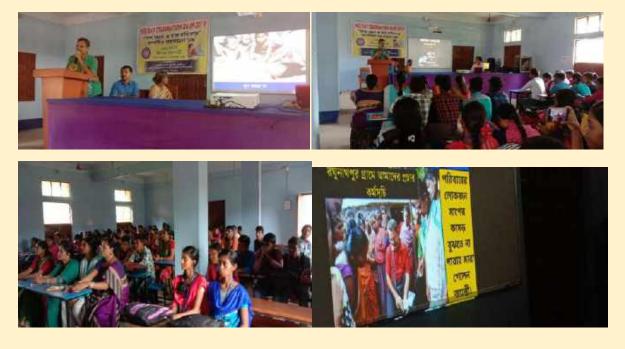

#### Program Report:

Today (24.9.2018) the NSS Program Officer organized a discussion in the seminar hall (room no.25) of Swami Dhananjoy Das Kathiababa Mahavidyalaya on the occasion of NSS day. GB member Balai Chandra Garai, Principal of Mahavidyalaya Dr. Kakali GHOSH Sengupta Madam, Satyajit Roy, Shamsundor Mondol and other teachers, office staff and NSS volunteers were present in this meeting. Principal Madam and program officer Bipul Chandra Mandal sir spoke about the value of community service. After this event, all NSS volunteers, teachers and office staff together went to the old age home of Bhara village and tiffin was handed over to the occupants of the old age home. This is how the day was observed.

### Program Report:

On the occasion of World Aids Day (1st December, 2018) a meeting was organized at the seminar hall of Swami Dhananjoy Das Kathiababa Mahavidyalaya. Principal Madam Dr. Kakali Ghosh Sengupta madam and other professors, NSS volunteers and students were present. Dr. Kakali Ghosh Sengupta, Dr.Kedarnath Dey and Satyajit Roy gave valuable speech about the significance and awareness of Aids Day. NSS program officer concluded the program by thanking everyone for this program.

#### Program Report:

Today (8.3.2019) International Women's Day was celebrated at Swami Dhananjoy Das Kathiababa Mahavidyalaya. On the occasion of International Women's Day Women's Rights were discussed by Legal Awareness Cell of Bankura district. Mahavidyalaya Principal Madam Dr. Kakali Ghosh Sengupta, GB president Gorapada Dey, GB member Balai Chandra Garai, Mahavidyalaya professors, office staff, NSS volunteers and other students were present in this discussion. Members of Legal Awareness Cell gave keynote speech in this event. They gave valuable speeches about women's protection, women's rights etc. Noticeably, other students of Mahavidyalaya were also present in today's event.