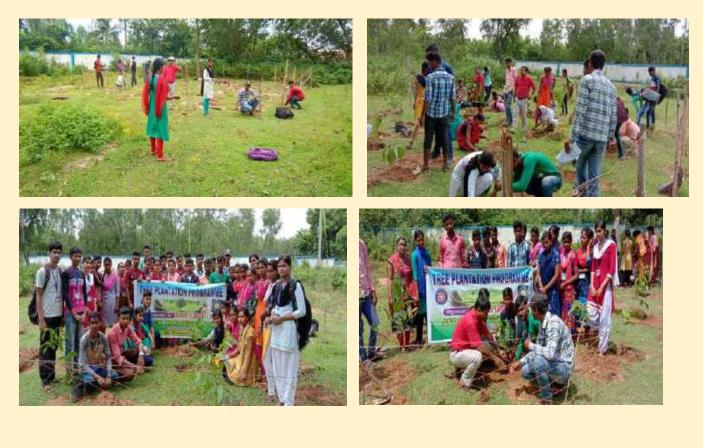

### **TREE PLANTATION PROGRAMME ON 1<sup>ST</sup>TO7<sup>TH</sup>SEPTEMBER, 2019**

#### **Program Report:**

Today (07.09.2019) the week-long tree plantation program undertaken by NSS UNIT-1 of Swami Dhananjoy Das Kathiababa Mahavidyalaya is the last day. A total of 50 trees were planted within the Mahavidyalaya's boundaries. Guava, Amra, Litchi, Akashmani and several other types of trees have been planted. The trees were encircled with nets and wires on all four sides so that no animals destroy them. Students completed the work today with great enthusiasm.