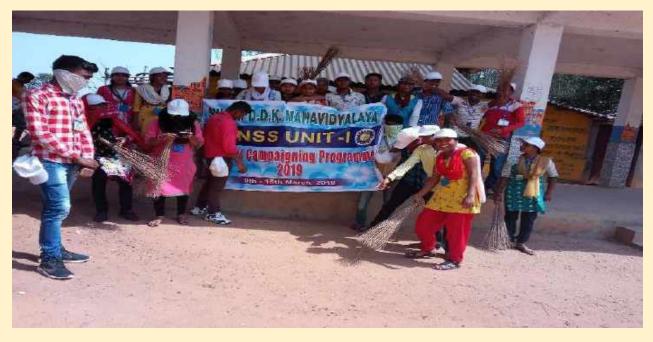

## SPECIAL CAMP PROGRAMME- 9<sup>TH</sup> MARCH TO 15<sup>TH</sup> MARCH, 2019

DAY-1, Program Report: আজ 9/3/2018, স্বামী ধনঞ্জয় দাস কাঠিয়াবাবা মহাবিদ্যালয়ের NSS Unit-I নির্ধারিত সাত দিনের স্পেশাল ক্যাম্পের প্রথম দিন। এই দিনের অনুষ্ঠান শুরু হয় সকাল ১০.০০ ঘটিকায়। সকল Volenteersরা মহাবিদ্যালয়ের সেমিনার হলে এসে মিলিত হয়। প্রথমেই প্রোগ্রাম অফিসার বিপুল চন্দ্র মন্ডল মহাশয় ভড়া গ্রামের ঘোষ পাড়া ৪ বাগদী পাড়া special camp এর স্থান নির্ধারণ করা হয়েছে (Adopt Village ) তা জানিয়ে দেন এবং Special Camp-এর সাত দিনের কর্মসূচীর তালিকাও NSS সকল Volenteers-কে প্রদান করেন। এরপর NSS-এর যাবতীয় কার্যপদ্ধতি, এবং বিভিন্ন সামাজিক ক্রিয়া-কর্ম ও দায়বদ্ধতা সম্পর্কে উপস্থিত ভলেন্টিয়ারসদের সম্মুখে তার মূল্যবান বন্ধব্য পেশ করেন। ১১ঃ৩০থেকে ২:৩০পর্যন্ত ঘোষ পাড়ায় সকল Volenteersরা field survey করে। ঘোষ পাড়ায় কতগুলি পরিবার বসবাস করে, তাদের বাড়িতে শৌচাগার আছে কিনা, প্রভৃতি বিভিন্ন বিষয়ের উপর আলোকপাত ক'রে একটি রিপোর্ট তৈরি করা হয়। তারপর বিকেল ৩.৩০ ঘটিকার সময় Volenteers-রাকলেজে ফিরে আসে এবংদুপুরের আহার গ্রহণ করে।

## SPECIAL CAMP PROGRAMME- 9<sup>TH</sup> MARCH TO 15<sup>TH</sup> MARCH, 2019

DAY-7, Program Report: আজ 15/03/2019 স্পেশাল ক্যাম্পের শেষদিন। এদিনে কলেজের পার্শ্ববর্তী যে হাটটি রয়েছে, সেই হাট পরিষ্কার করা হয়। দুপুর ১২.০০-৩.৩০ পর্যন্ত ঘোষ পাড়া ও বাগদী পাড়ার মানুষকে Small Savings সম্পর্কে বাড়িতে গিয়ে বোঝানো হয়। আজকের দিনে এই স্মল সেভিংস কতটা গুরুত্বপূর্ণ- সেগুলি উদাহরণ দিয়ে ব্যাখ্যা করে ভলেন্টিয়ার্সরা। এরপর ৩.৩০ সময় কলেজে এসে ভলেন্টিয়ার্সরা দুপুরের আহার গ্রহন করে। এভাবেই এই সাত দিনের নির্ধারিত কর্মসূচি পালন করা হয়।