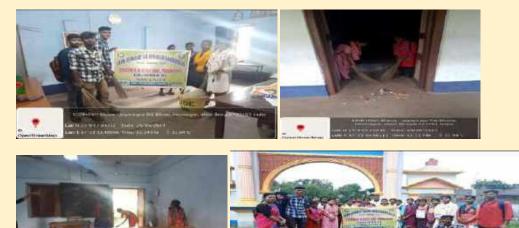

## SPECIAL CAMP PROGRAMME- 9<sup>TH</sup> MARCH TO 15<sup>TH</sup> MARCH, 2019

DAY-1, Program Report: আজ 9/3/2018, স্বামী ধনঞ্জয় দাস কাঠিয়াবাবা মহাবিদ্যালয়ের NSS Unit-I নির্ধারিত সাত দিনের স্পেশাল ক্যাম্পের প্রথম দিন। এই দিনের অনুষ্ঠান শুরু হয় সকাল ১০.০০ ঘটিকায়। সকল Volenteersরা মহাবিদ্যালয়ের সেমিনার হলে এসে মিলিত হয়। প্রথমেই প্রোগ্রাম অফিসার বিপুল চন্দ্র মন্ডল মহাশয় ভড়া গ্রামের ঘোষ পাড়া ৪ বাগদী পাড়া special camp এর স্থান নির্ধারণ করা হয়েছে (Adopt Village ) তা জানিয়ে দেন এবং Special Camp-এর সাত দিনের কর্মসূচীর তালিকাও NSS সকল Volenteers-কে প্রদান করেন। এরপর NSS-এর যাবতীয় কার্যপদ্ধতি, এবং বিভিন্ন সামাজিক ক্রিয়া-কর্ম ও দায়বদ্ধতা সম্পর্কে উপস্থিত ভলেন্টিয়ারসদের সম্মুখে তার মূল্যবান বন্ধব্য পেশ করেন। ১১ঃ৩০থেকে ২:৩০পর্যন্ত ঘোষ পাড়ায় সকল Volenteersরা field survey করে। ঘোষ পাড়ায় কতগুলি পরিবার বসবাস করে, তাদের বাড়িতে শৌচাগার আছে কিনা, প্রভৃতি বিভিন্ন বিষয়ের উপর আলোকপাত ক'রে একটি রিপোর্ট তৈরি করা হয়। তারপর বিকেল ৩.৩০ ঘটিকার সময় Volenteers-রাকলেজে ফিরে আসে এবংদুপুরের আহার গ্রহণ করে।

## SPECIAL CAMP PROGRAMME- 9<sup>TH</sup> MARCH TO 15<sup>TH</sup> MARCH, 2019

DAY-2, Program Report: আজ 10/03/2019, দ্বিতীয় দিনে সকাল ১০.৩০ ঘটিকায় আজকের অনুষ্ঠান শুরু হয়। শুরুতেই সমিনার হলে মূল্যবান বক্তব্য রাখেন আজকের Special guest ডঃ সঞ্জয় মুখার্জী, যিনি সালডিহা মহাবিদ্যালয় থেকে এসেছেন। এছাড়াও NSS সম্পর্কে বাঁকুড়া বিশ্ববিদ্যালয়ের NSS cell-এর সদস্য জাহিদ মিদ্দা আজকের অনুষ্ঠানের কিছু গুরুত্বপূর্ণ দিক তার বক্তব্যের মধ্যে দিয়ে তুলে ধরেন। স্যার সঞ্জয় মুখার্জি সালডিহা কলেজের দু'জন এন.এস.এস. ভলেন্টিয়ার্স কে নিয়ে এসেছিলেন,,তারাও আমাদের ভলেন্টিয়ার্সদের সম্মুখে বিভিন্ন সংস্কৃতিক অনুষ্ঠানের নমুনা প্রদর্শন করেন। এরপর দুপুর ১২টার সময় বাগদী পাড়াতে বিগত দিনের ন্যায় Field Survey করা হয়। দুপুর ৩.৩০ ঘটিকায় মহাবিদ্যালয়ের এসে ভলেন্টিয়ার্সরা দুপুরের আহার গ্রহণ করে।

## SPECIAL CAMP PROGRAMME- 9<sup>TH</sup> MARCH TO 15<sup>TH</sup> MARCH, 2019

DAY-3, Program Report: আজ 11/03/2019, Special camp-এর তৃতীয় দিনে সকাল10.00.am বিষ্ণুপুর থেকে আগত Meditation awareness এর টিম সকল ভলেন্টিয়ারসদের মেডিটেশন কি ভাবে করতে হয়, সেগুলো শেখান এবং মেডিটেশনের উপকারিতা সম্পর্কে বক্তব্য রাখেন। দুপুর 12pm থেকে 3pm পর্যন্ত ঘোষ পাড়ার নিরক্ষর ব্যক্তিদের নিজেরনাম, পিতা-মাতার নাম, গ্রামের নাম প্রভৃতি সাক্ষরতার কাজগুলি বাড়ি বাড়ি গিয়ে করে ভলেন্টিয়ার্সরা। বিকেল ৩.৩০ ঘটাকায় Volenteers-রা মহাবিদ্যালয় ফিরে এসে দুপুরের আহার গ্রহণ করে।

## SPECIAL CAMP PROGRAMME- 9<sup>TH</sup> MARCH TO 15<sup>TH</sup> MARCH, 2019

DAY-4, Program Report: আজ 12/03/2019, স্পেশাল ক্যাম্পের চতুর্থ দিন। সকাল ১০ঃ৩০টা থেকে ১১.৩০-টা পর্যন্ত প্রোগ্রাম অফিসারের নেতৃত্বে ভলেন্টিয়ার্সরা মেডিটেশন করে এবং ১১.৩০ থেকে ৩.০০ পর্যন্ত বাগদী পাড়ায় গিয়ে নিরক্ষর লোকদের অক্ষর দান করে। প্রথমে ভলেন্টিয়ার্সরা ১০টি দলে বিভক্ত হয়। তারপর পূর্ব নির্ধারিত বাড়িগুলিতে গিয়ে নিরক্ষরদের নিজেরনাম, পিতা-মাতার নাম, গ্রামের নাম, প্রভৃতি শেখায়। বিকেল৩.৩০ ঘটিকায় মহাবিদ্যালয়ে এসে ভলেন্টিয়ার্সরা টিফিন গ্রহণ করে।

## SPECIAL CAMP PROGRAMME- 9<sup>TH</sup> MARCH TO 15<sup>TH</sup> MARCH 2019

DAY-5; Program Report: আজ 13/03/2019, Special Camp-এর পঞ্চম দিন। সকাল১০.৩০-১১.৩০ পর্যন্ত আজও মেডিটেশন করানো হয়। এরপর ১২.০০- ৩.৩০পর্যন্ত ঘোষপাড়া ও বাগদী পাড়ায় গিয়ে ভলেন্টিয়ার্সরা কীভাবে বাড়ি-ঘর পরিষ্কার করলে সুস্থ থাকা যায়-সেগুলো বাড়িতে বাড়িতে গিয়ে বোঝান এবং গ্রামের পুকুর, রাস্তা-ঘাট, পরিষ্কার করেন। অর্থাৎ আজ পরিষ্কার-পরিচ্ছন্ন সম্পর্কে ঘোষ পাড়া ও বাগদী পাড়ার মানুষদের সচেতন করা করা হয়। বিকেল ৩.৩০ টায় মহাবিদ্যালয়ে এসে ভলেন্টিয়ার্সরা টিফিন গ্রহণ করে।

## SPECIAL CAMP PROGRAMME- 9<sup>TH</sup> MARCH TO 15<sup>TH</sup> MARCH, 2019

DAY-6,Program Report: আজ 14/03/2019, Special camp-এর ষষ্ঠ দিন। এই দিনে সমস্ত ভলেন্টিয়ার্সরা কলেজের প্রাঙ্গণ এবং আশে পাশের জঙ্গল পরিষ্কার করে। এরপর মহাবিদ্যালয়ের নিকটবর্তী ভড়া গ্রামে মহাবিদ্যালয়ের NSS Unit- । এর পক্ষ থেকে যে রক্তদান শিবিরের আয়োজন করা হয়েছে সেখানে যায়। অনেক Volenteers রক্তদান করে। মহাবিদ্যালয়ের আন্যান্য অধ্যাপক-অধ্যাপিকা, ছাত্র-ছাত্রীরাও রক্তদান করে। ৩.১০ পর্যন্ত রক্তদান কর্মসূচী অনুষ্ঠিত হয়। এই অনুষ্ঠানে আরও উপস্থিত ছিলেন মহাবিদ্যালয়ের অধ্যক্ষা ডঃ কাকলি ঘোষ (সেনগুপ্ত) , G.B সভাপতি গোরাপদ দে এবং G.B সদস্য বলাই চন্দ্র গড়াই, সত্যজিৎ রায় ও শ্যাম সুন্দর মন্ডল মহাশয়। Volenteersরা কাঠিয়াবাবা আশ্রমে দুপুরের প্রসাদ (আহার) গ্রহণ করে।

## SPECIAL CAMP PROGRAMME- 9<sup>TH</sup> MARCH TO 15<sup>TH</sup> MARCH, 2019

DAY-7, Program Report: আজ 15/03/2019 স্পেশাল ক্যাম্পের শেষদিন। এদিনে কলেজের পার্শ্ববর্তী যে হাটটি রয়েছে, সেই হাট পরিষ্কার করা হয়। দুপুর ১২.০০-৩.৩০ পর্যন্ত ঘোষ পাড়া ও বাগদী পাড়ার মানুষকে Small Savings সম্পর্কে বাড়িতে গিয়ে বোঝানো হয়। আজকের দিনে এই স্মল সেভিংস কতটা গুরুত্বপূর্ণ- সেগুলি উদাহরণ দিয়ে ব্যাখ্যা করে ভলেন্টিয়ার্সরা। এরপর ৩.৩০ সময় কলেজে এসে ভলেন্টিয়ার্সরা দুপুরের আহার গ্রহন করে। এভাবেই এই সাত দিনের নির্ধারিত কর্মসূচি পালন করা হয়।