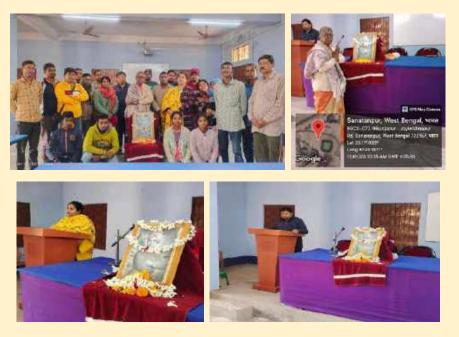

#### SPIRITUAL COLLOQUIUM ON THE TEACHINGS OF SWAMI DHAHANJOY DAS KATHIABABA

#### ORGANIZED IN COLLABORATION WITH BHARA HIGH SCHOOL AND PRIMARY SCHOOL

Bankura, West Bengal, India 597V+QMV, Bhora - Birsingha Road, Bhara, West Bengal 722157, India

GPS Map Camera

প্রাধীয়ক বিদ্যালয়, উচ্চ বিদ্যালয় ও মহাবিদ্যালয় পরিদর্শন

Lat 23.164148° Long 87.393809° 12/11/22 11:14 AM GMT +05:30

Google

BHARA PRIMARY SCHOOL ESTD: 1903 REGISTRATION: 1946 SCHOOL NO.-71 VIII.+P.O.- BHARA \* P.S.- BISHNUPUR \* DIST.- BANKURA Date 25.04-2023 Ref. No. From Headmaster, To भगुर देशहाजीम 25.04.202 3 जान्हेरधा लगा जाही बीजार !! भाग फामिया याता प्रदा विहालदाव अस्टिमा जः काकाल (हाहा (अर मे अ राशा मान किट र भ (3 ्रिमिका काकाले खड्डा महालाएं (छा. वचील प्रिंग्रिस्ट्रहेड होते कार्य होत होती दिलो. लाग्रासिक हिटल्हा के होते जाय होत होती दिलो. लाग्रासिक भ सारेका लिएका) -> हिल्ला किल्ला। >। सारका किल्ला -> सरका किल्ला २। कार्का कि साला -> हिल्ला किल्ला २। जार्का कि साला -> हेलि हाल किल्ला २। जार्ट किंट्राहा -> हेलि हाल किल्ला २। जिट किंट्राहा -> हेलि हाल किंट्राय विरा कोहेट्या, Teacher-in-Charge BHARA PRY. SCHOOL VIII.+P.O.- Bhars, Bankura