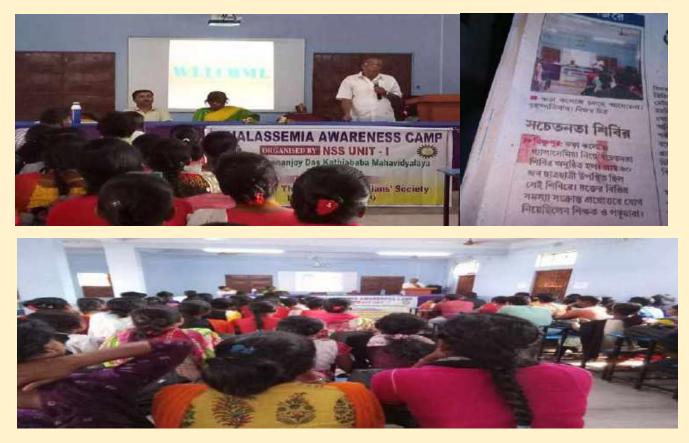

## Thalassemia Awareness Camp on 18<sup>th</sup>&19<sup>th</sup> April 2019

#### **Program report:**

A two-day Thalassemia Awareness camp was organized by NSS UNIT-1 of Swami Dhananjoy Das Kathiababa Mahavidyalaya. Members of the medical team of Bishnupur District Hospital were present in this event. Mahavidyalaya principal Dr. Kakali Ghosh Sengupta Madam, Teachers, office staff, NSS volunteers and other students were also present. The present doctors talked about what is Thalassemia, why a child affected by Thalassemia and how to make other people in the society aware about Thalassemia Thalassemia is not a disease - it is a genetic problem and it is possible to create a Thalassemia free society if we are a little aware. On the second day of the two-day event, all NSS volunteers and other students underwent blood tests to identify those who are carriers of Thalassemia.

Begend etc. Montant Programmo omour NO DA MANNER NO DA MANNER