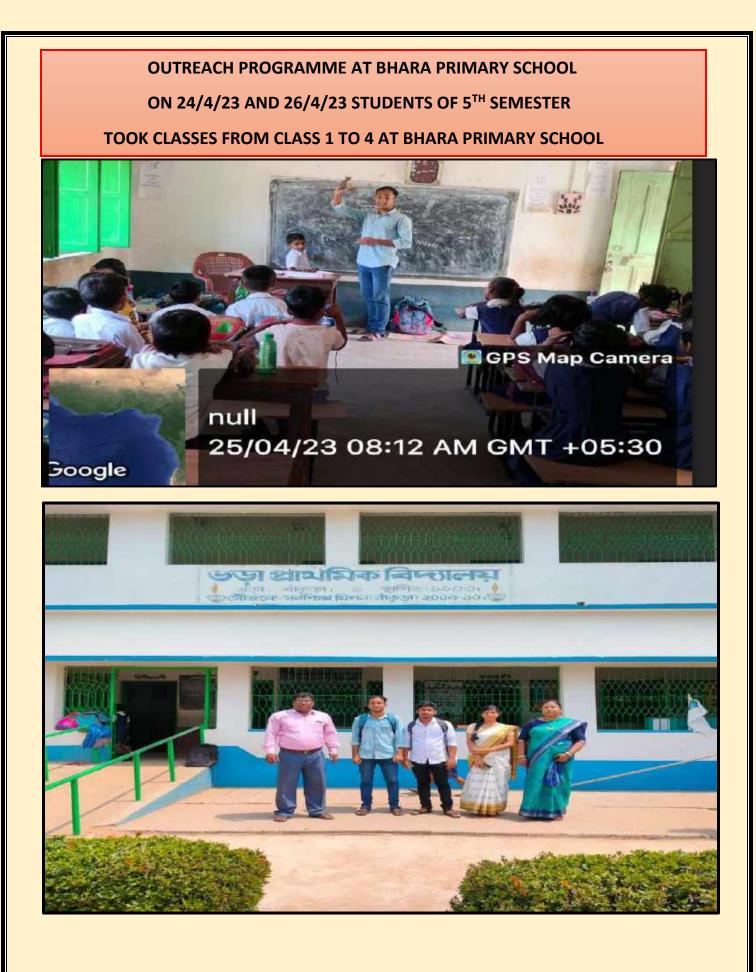

Lat 23.164148° Long 87.393809° 12/11/22 11:14 AM GMT +05:30

Google

BHARA PRIMARY SCHOOL ESTD: 1903 REGISTRATION: 1946 SCHOOL NO.-71 VIII.+P.O.- BHARA \* P.S.- BISHNUPUR \* DIST.- BANKURA Date 25.04-2023 Ref. No. From Headmaster, To भगुर देशहाजीम 25.04.202 3 जान्हेरधा लगा जाही बीजार !! भाग फामिया याता प्रदा विहालदाव अस्टिमा जः काकाल (हाहा (अर मे अ राशा मान किट र भ (3 ्रिमिका काकाले खड्डा महालाएं (छा. वचील प्रिंग्रिस्ट्रहेड होते कार्य होत होती दिलो. लाग्रासिक हिटल्हा के होते जाय होत होती दिलो. लाग्रासिक भ सारेका लिएका) -> हिल्ला किल्ला। >। सारका किल्ला -> सरका किल्ला २। कार्का कि साला -> हिल्ला किल्ला २। जार्का कि साला -> हेलि हाल किल्ला २। जार्ट किंट्राहा -> हेलि हाल किल्ला २। जिट किंट्राहा -> हेलि हाल किंट्राय विरा कोहेट्या, Teacher-in-Charge BHARA PRY. SCHOOL VIII.+P.O.- Bhars, Bankura