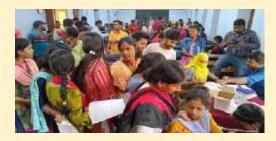

## THALASSEMIA AWARENESS PROGRAMME -18.03.2023

**Program Report**: Today (18.03.2023) Thalassemia Awareness program was held by NSS UNIT-1 of Swami Dhananjoy Das Kathiababa Mahavidyalaya and Bishnupur Thalassemia Garjen society under the joint efforts of Bankura University. In this event Principal Madam Dr. Kakali Ghosh Sengupta madam started the auspicious occasion by lighting the lamp. GB president Gorapada Dey sir, GB member Balai Chandra Garai sir and Nss Advisory Committee member Sahadeb Bagdi sir, and all members of Nss Advisory committee and all teachers, office staff, all students were present in the event. NSS UNIT-1 Program Officer Sact, (Department of Sociology) PALLABI DAS Madam said that a total of 200 students were present in the entire program. Finally the editor of Bishnupur Thalassemia Garjen Society Mr. Prabir Sen concluded the camp by giving awareness message to the students.

# **THALASSEMIA TESTING CAMPAIGN - 15.05.2023**

### Program Report:

On Monday 15.05.2023 NSS UNIT-1 of Swami Dhananjoy Das Kathiababa Mahavidyalaya under bankura university and Bishnupur Thalassemia Garjen society was organized by Bankura Sammilani Medical College (Thalassemia carrier diagnosis camp). Principal Madam Dr. Kakali Ghosh Sengupta madam specially helped and cooperated in this camp. GB member Balai Chandra Garai Sir, Nss Advisory Committee Member Sahadeb Bagdi sir, and Geography Department HOD Dr. Mahuya Bandhapadhya Madam and all Teachers, Office Staff, Students were present in the camp. NSS UNIT-1 Program Officer Sact (Department of Sociology) PALLABI DAS Madam said that 200 students have been tested for Thalassemia carriers in the entire camp. Finally the editor of Bishnupur Thalassemia Garjen Society Mr. Prabir Sen and the entire team of Bankura Sammilani Medical College concluded the camp by giving awareness message to the students