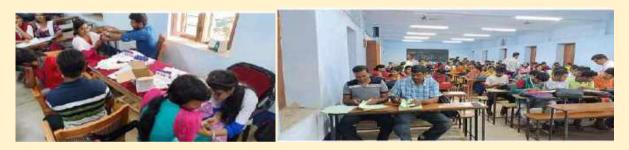

## THALASSEMIA AWARENESS PROGRAMME -18.03.2023

**Program Report**: Today (18.03.2023) Thalassemia Awareness program was held by NSS UNIT-1 of Swami Dhananjoy Das Kathiababa Mahavidyalaya and Bishnupur Thalassemia Garjen society under the joint efforts of Bankura University. In this event Principal Madam Dr. Kakali Ghosh Sengupta madam started the auspicious occasion by lighting the lamp. GB president Gorapada Dey sir, GB member Balai Chandra Garai sir and Nss Advisory Committee member Sahadeb Bagdi sir, and all members of Nss Advisory committee and all teachers, office staff, all students were present in the event. NSS UNIT-1 Program Officer Sact, (Department of Sociology) PALLABI DAS Madam said that a total of 200 students were present in the entire program. Finally the editor of Bishnupur Thalassemia Garjen Society Mr. Prabir Sen concluded the camp by giving awareness message to the students.

### Program Report:

On Monday 15.05.2023 NSS UNIT-1 of Swami Dhananjoy Das Kathiababa Mahavidyalaya under bankura university and Bishnupur Thalassemia Garjen society was organized by Bankura Sammilani Medical College (Thalassemia carrier diagnosis camp). Principal Madam Dr. Kakali Ghosh Sengupta madam specially helped and cooperated in this camp. GB member Balai Chandra Garai Sir, Nss Advisory Committee Member Sahadeb Bagdi sir, and Geography Department HOD Dr. Mahuya Bandhapadhya Madam and all Teachers, Office Staff, Students were present in the camp. NSS UNIT-1 Program Officer Sact (Department of Sociology) PALLABI DAS Madam said that 200 students have been tested for Thalassemia carriers in the entire camp. Finally the editor of Bishnupur Thalassemia Garjen Society Mr. Prabir Sen and the entire team of Bankura Sammilani Medical College concluded the camp by giving awareness message to the students