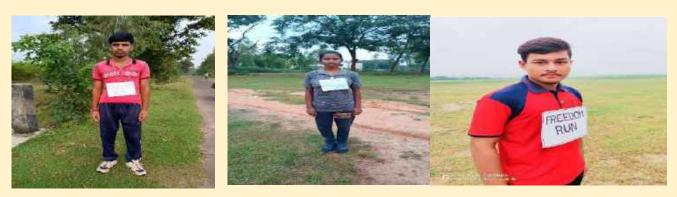

#### Program Report:

(15.08.2020 - 02.10.2020)

In the Online Freedom Run competition, at least one volunteer should regularly run for 7 days and send photo or videography. Volunteers of NSS UNIT-1 of Swami Dhananjoy Das Kathiababa Mahavidyalaya have been participating in this competition for a long time and have been regularly uploading Freedom Run photos at Bankura University