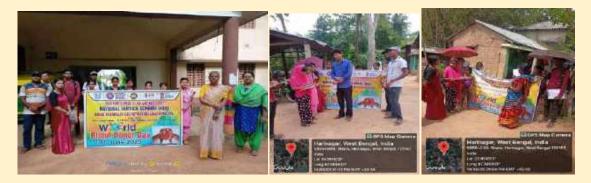

# NSS DAY - 24.09.2022

#### Program Report :

24.09.2022 National Service Scheme Day 2022 was celebrated today at Swami Dhananjoy Das Kathiababa Mahavidyalaya in the joint initiative of National Service Scheme (NSS) and Bishnupur Divisional Police Administration. On this occasion, everyone is made aware of cybercrime. College Principal Madam Dr. Kakali GHOSH Sengupta said that today all students, teachers and office staff have become aware of cyber crime. Bishnupur Divisional Police IC Atanu Santara, eminent educationist Hariprasanna Mishra Sir, Radhangarh Outpost Officer-in-charge Manaranjon Nag and local teacher Sahadeb Bagdi Sir were present on the occasion. About two hundred students participated in the program. Program Officer of NSS Unit-1 Dr. Sohom Pain sir thanked all the participants and announced the end of the program.

Republic Ch. Marine 1 Professional Ch. Marine 1 and D. Marine Marine Dr., Kakali Chosh Sengupta PRINCIPAL'S SECRETARY Description Disk Astronomy

**Program Officer** 

.....