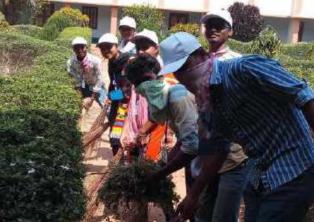

## SPECIAL CAMP PROGRAMME- 9<sup>TH</sup> MARCH TO 15<sup>TH</sup> MARCH 2019

DAY-5; Program Report: আজ 13/03/2019, Special Camp-এর পঞ্চম দিন। সকাল১০.৩০-১১.৩০ পর্যন্ত আজও মেডিটেশন করানো হয়। এরপর ১২.০০- ৩.৩০পর্যন্ত ঘোষপাড়া ও বাগদী পাড়ায় গিয়ে ভলেন্টিয়ার্সরা কীভাবে বাড়ি-ঘর পরিষ্কার করলে সুস্থ থাকা যায়-সেগুলো বাড়িতে বাড়িতে গিয়ে বোঝান এবং গ্রামের পুকুর, রাস্তা-ঘাট, পরিষ্কার করেন। অর্থাৎ আজ পরিষ্কার-পরিচ্ছন্ন সম্পর্কে ঘোষ পাড়া ও বাগদী পাড়ার মানুষদের সচেতন করা করা হয়। বিকেল ৩.৩০ টায় মহাবিদ্যালয়ে এসে ভলেন্টিয়ার্সরা টিফিন গ্রহণ করে।

Begint ch. Martin Programmo omour BODY HUBBONER

Program Officer